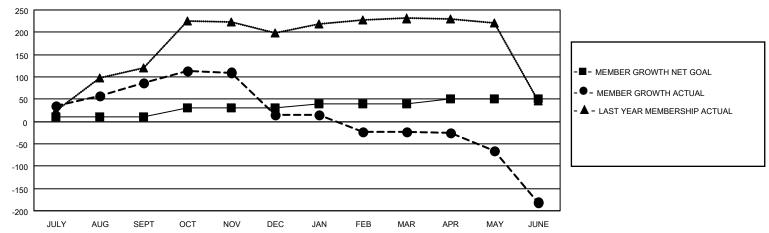

#### GOALS AND ACTUAL MEMBERS CUMULATIVE

| DROPPED CLUBS: 3 |     | 69 CLUBS OF 97 ADDED 1 OR<br>MORE NEW MEMBERS | GENDER DISTRIBUTION                 |                |  |
|------------------|-----|-----------------------------------------------|-------------------------------------|----------------|--|
|                  |     | MONE NEW MEMBERS                              | MALE                                | 1,508 (61.75%) |  |
|                  |     |                                               | FEMALE                              | 934 (38.25%)   |  |
| DROPPED MEMBERS  |     |                                               | NON BINARY                          | 0 (0.00%)      |  |
|                  |     |                                               | PREFER NOT TO ANSWER                | 0 (0.00%)      |  |
| DECEASED         | 15  |                                               |                                     |                |  |
| CLUB CANCELLED   | 74  | CLICK HERE FOR CUMULATIVE                     | TOTAL FAMILY UNIT MEMBERS 323       |                |  |
| OTHER            | 369 | MEMBERSHIP DATA                               |                                     |                |  |
| TOTAL            | 458 |                                               | FAMILY MEMBERS PAYING HALF DUES 174 |                |  |
|                  |     |                                               |                                     |                |  |