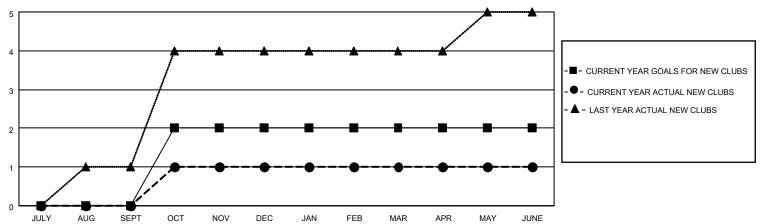

| 0         | 0             | JULY/AUG/SEPT         | 10                     | 171                     | 67                                                 |
| OCT/NOV/DEC           | 2             | 1         | 1             | OCT/NOV/DEC           | 20                     | 61                      | 133                                                |
| JAN/FEB/MAR           | 0             | 0         | 2             | JAN/FEB/MAR           | 10                     | 44                      | 80                                                 |
| APR/MAY/JUNE          | 0             | 0         | 0             | APR/MAY/JUNE          | 10                     | 23                      | 178                                                |

#### GOALS AND ACTUAL NEW CLUBS CUMULATIVE



#### GOALS AND ACTUAL MEMBERS CUMULATIVE



| DROPPED CLUBS: 3 |     | 69 CLUBS OF 97 ADDED 1 OR<br>MORE NEW MEMBERS | GENDER DISTRIBUTION                 |                |  |
|------------------|-----|-----------------------------------------------|-------------------------------------|----------------|--|
|                  |     | MONE NEW MEMBERS                              | MALE                                | 1,508 (61.75%) |  |
|                  |     |                                               | FEMALE                              | 934 (38.25%)   |  |
| DROPPED MEMBERS  |     |                                               | NON BINARY                          | 0 (0.00%)      |  |
|                  |     |                                               | PREFER NOT TO